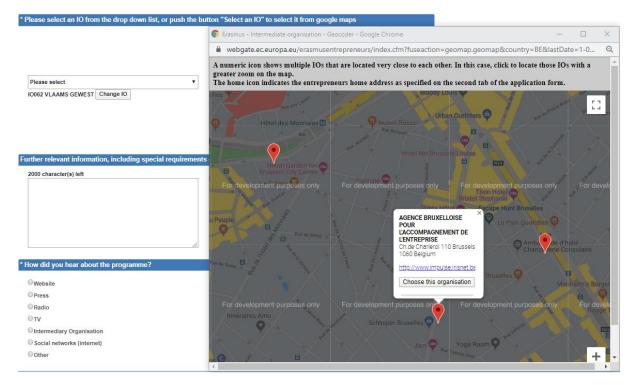

|
| November 2021                      |                              |                                                                                                                                                                                                         |
| December 2021                      |                              |                                                                                                                                                                                                         |



HE application form, page 7/8 – Duration and period of the exchange



HE application form, page 8/8 – Selection of IO and submission